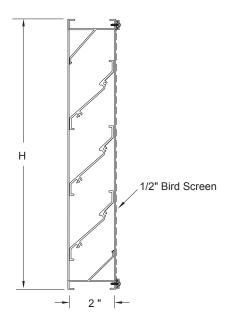

### Sizes:

Minimum size is 6" x 10"
Unlimited Length with Continuous Blade
Sections can be field
assembled to construct larger sizes.

## Features:

45% Free Area @ 48" X 48"
Solid frame construction
All aluminum construction
Outstanding durability
Low maintenance
Easily removable screens