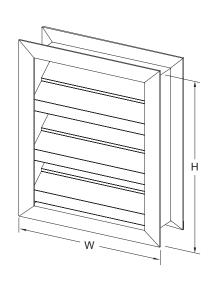

# 245 SBL 2" Storm Baffled Louver

## Application:

An excellent general ventilation louver for high precipitation and inclement weather conditions, allowing for maximum air flow with minimum water penetration even in extreme conditions.

## **Construction:**

Blade angle approximately 45 degree angle spaced approximately 2.5" center to center.

## Features:

45% Free Area @ 48" X 48"
Solid frame construction
All aluminum construction
Outstanding durability
Low maintenance
Easily removable screens