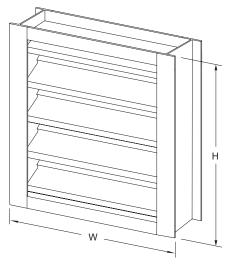

# 445 SBL 4" Storm Baffled Louver

# Application:

An excellent general ventilation louver for high precipitation and inclement weather conditions, allowing for maximum air flow with minimum water penetration even in extreme conditions.

### Material:

6063-T5 .062" thick aluminum frame with 6063-T5 .062" thick aluminum extruded blades.

## **Construction:**

Blade angle approximately 45 degree angle spaced approximately 4.5" center to center.

# Features:

45% Free Area @ 48" X 48"
Solid frame construction
All aluminum construction
Outstanding durability
Low maintenance
Easily removable screens