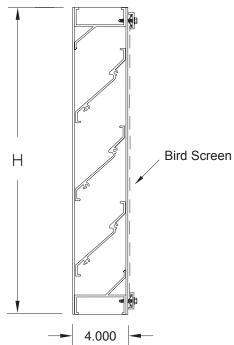

# Features:

45% Free Area @ 48" X 48"
Solid frame construction
All aluminum construction
Outstanding durability
Low maintenance
Easily removable screens