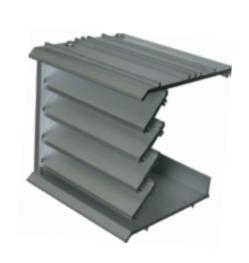

# Application:

Can be made in any size, width or height as well as 4" or 8" in depth.

Blades are overlaping with storm stop at top.

Head and sills have beaded drips, and the sill contains a high water stop at rear.

All these features lead to the maximum stromproof protection possible.

Vent shall be able to support a uniform load of 12,000 lbs. per linear foot

# **Construction:**

Blade angle approximately 45 degree angle Blades spaced for maximum performance