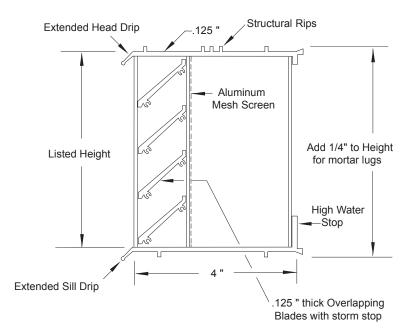

# Application:

Can be made in any size, width or height as well as 4" or 8" in depth.

Blades are overlaping with storm stop at top.

Head and sills have beaded drips, and the sill contains a high water stop at rear.

## Material:

6063-T5 .125" thick aluminum Head & Sill with 6063-T5 .125" thick aluminum extruded blades.

# **Construction:**

Blade angle approximately 45 degree angle Blades spaced for maximum performance