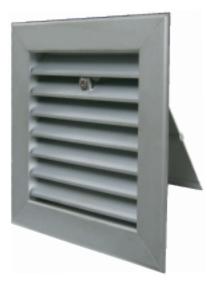

# **FL KOD Flange Vent Key Operate Damper**

## Application:

Stainless Screw exterior key operated damper High flow-thru design for maximum ventilation with manual damper. Blade offers moisture, rodent and debris barrier with adjustable air flow control.

## **Construction:**

Blade angle approximately 45 degree angle Blades spaced for maximum performance