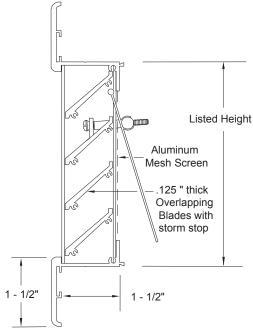

### Material:

6063-T5 .125" thick aluminum extruded blades.

## **Construction:**

Blade angle approximately 45 degree angle Blades spaced for maximum performance