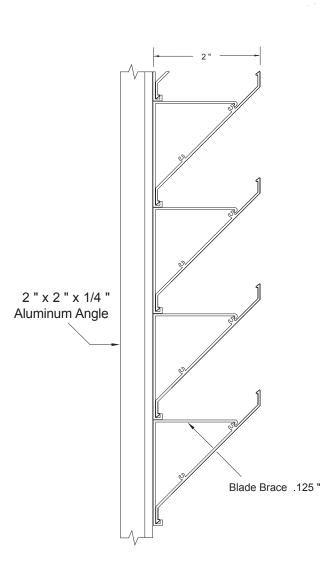

## Material:

6063-T5 .082" thick Extruded Aluminum Blades 6063-T5 .125" thick Extruded Aluminum Blade Brace

> Sizes: **Unlimited Size**

### **Construction:**

Blade angle approximately 45 degree angle. Blades spaced formaximum performance. Screen Louver construction with Frame or Frame less