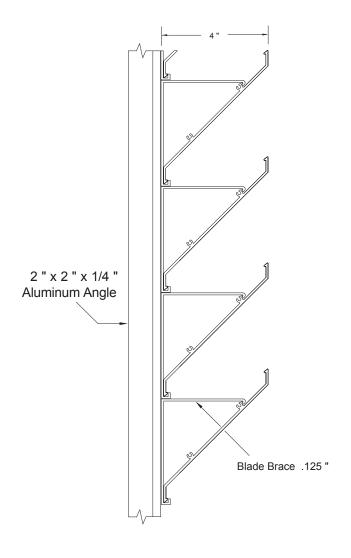

#### Material:

6063-T5 .082" thick Extruded Aluminum Blades

6063-T5 .125" thick Extruded Aluminum Blade Brace

# **Construction:**

Blade angle approximately
45 degree angle.
Blades spaced formaximum
performance.
Screen Louver construction with Frame or
Frame less