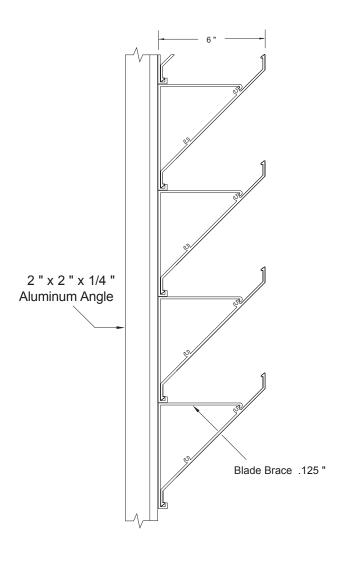

#### Material:

6063-T5 .082" thick Extruded Aluminum Blades

6063-T5 .125" thick Extruded Aluminum Blade Brace

## **Construction:**

Blade angle approximately
45 degree angle.
Blades spaced formaximum
performance.
Screen Louver construction with Frame or
Frame less