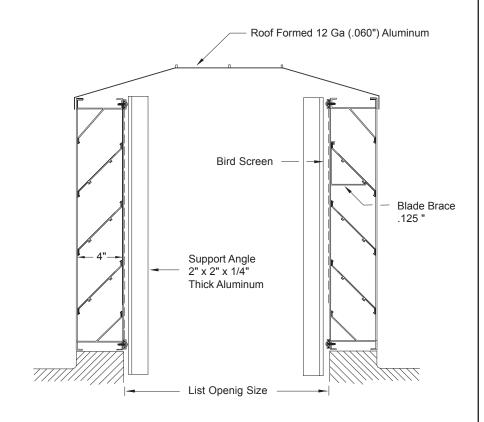

# PH 445 Penthouse 4" Deep Louver

### Material:

6063-T5 .081" aluminum frame 6063-T5 .081" aluminum blades

# **Construction:**

.081" Thick aluminum blades positioned at 45 angle and spaced approximately 4.5" center to center

| REPRESENTATIVE: | CONTRACTOR: |
|-----------------|-------------|
| ARCHITECTURAL   | LOCATION    |
| ENGINEER        | PROJECT     |
|                 | DATE        |