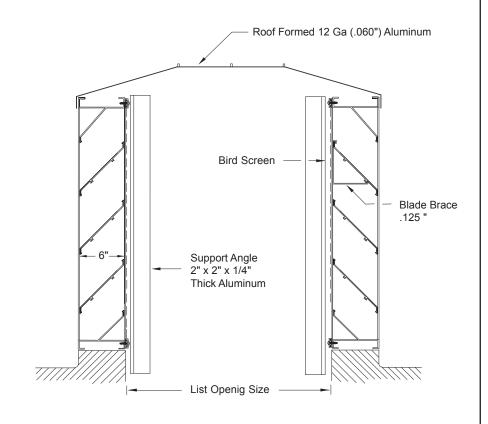

# PH 645 Penthouse 6" Deep Louver

#### Material:

6063-T5 .081" aluminum frame 6063-T5 .081" aluminum blades

## **Construction:**

.081" Thick aluminum blades positioned at 45 angle and spaced approximately 4.5" center to center

| REPRESENTATIVE: | CONTRACTOR: |
|-----------------|-------------|
| ARCHITECTURAL   | LOCATION    |
| ENGINEER        | PROJECT     |
|                 | DATE        |